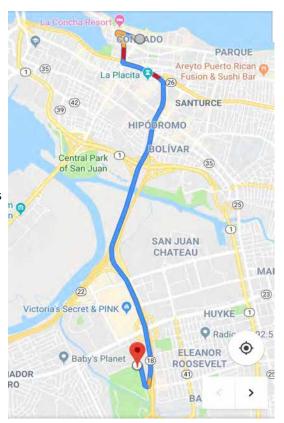

## Map and Directions to Coliseito Pedrin Zorrilla **Tropical Treat Cluster Show Site Coming from Condado**

- 1. Head southwest on Avenida Condado toward Avenida Doctor Ashford
- 2. Turn right onto Avenida Ashford
- 3. Sharp left onto Av. Magdalena
- 4. Turn right onto Calle Luisa
- 5. Turn left onto the ramp to Carolina Airport
- 6. Keep left to continue toward Expreso Roman Baldorioty de Castro/PR26
- 7. Merge onto Expreso Roman Baldorioty de Castro/PR26
- 8. Take exit 2 toward Expreso José de Diego/PR-22W
- 9. Take exit 2A on the left for Puerto Rico 18 S toward Rio Piedras/Cupey/Caguas
- 10. Take exit 4 for Av. Domenech
- 11. Turn right onto Stadium St
- 12. At the traffic circle, take the 1st exit and stay on Stadium St.
- 13. Turn left onto Calle Nemesio R. Canales
- 14. Your destination will be on the left.