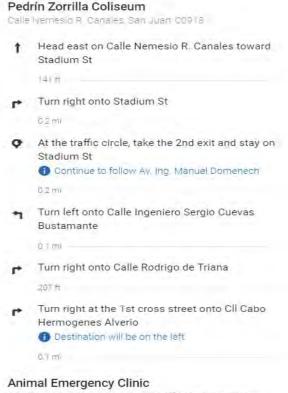

### **Directions to Animal Emergency Clinic (from Show Site)**

**Animal Emergency Clinic** 387 Ave. Domenech, San Juan, PR 00918 (787) 765-1120

387 Domenech Ave. San Juan PR 00918 United States