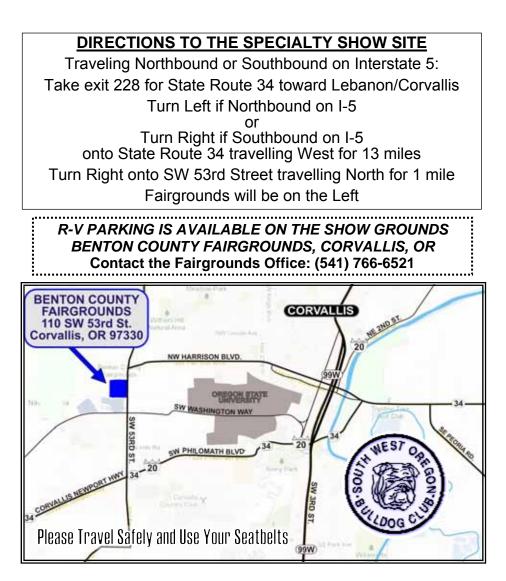

#### TO BE HELD AT THE GUERBER BUILDING BENTON COUNTY FAIRGROUNDS 110 SW 53rd St, Corvallis, OR 97330

THEN FOLLOWED BY THE NEARBY ALL BREED SHOWS:

Chintimini Kennel Club **All Breed Dog Shows** Linn County Fair & Expo Center, Albany, Oregon SATURDAY & SUNDAY. March 31 & April 1, 2018

DIRECTIONS TO THE ALL BREED SHOW SITE Take Knox Butte Rd exit from I-5 at Albany.

Go east on Knox Butte Rd past airport.

Linn County Fair & Expo Center is on the right just past airport.

**Care for SHOW SITE** facility is of utmost importance to The Southwest Oregon Bulldog Club. Whenever it shall be determined that misuse of a hotel / motel room or show site is occurring, the Bench Show Committee shall convene for the express purpose of an on site inspection of the area in question.