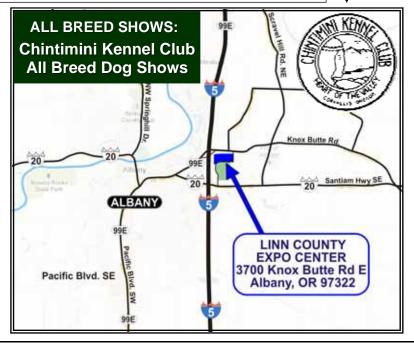

#### TO BE HELD AT THE GUERBER BUILDING BENTON COUNTY FAIRGROUNDS 110 SW 53rd St, Corvallis, OR 97330

THEN FOLLOWED BY THE NEARBY ALL BREED SHOWS:

Chintimini Kennel Club **All Breed Dog Shows** Linn County Fair & Expo Center, Albany, Oregon SATURDAY & SUNDAY. March 31 & April 1, 2018

DIRECTIONS TO THE ALL BREED SHOW SITE Take Knox Butte Rd exit from I-5 at Albany.

Go east on Knox Butte Rd past airport.

Linn County Fair & Expo Center is on the right just past airport.

**Care for SHOW SITE** facility is of utmost importance to The Southwest Oregon Bulldog Club. Whenever it shall be determined that misuse of a hotel / motel room or show site is occurring, the Bench Show Committee shall convene for the express purpose of an on site inspection of the area in question.