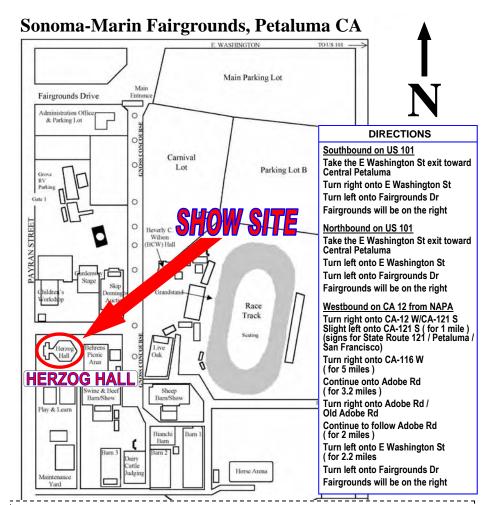

### Sonoma-Marin Fairgrounds 175 Fairgrounds Dr. Petaluma, CA 94952

Entries Close Wednesday, October 22, 2014 at 9PM PDT

THEN FOLLOWED BY THE NEARBY ALL BREED SHOWS: WINE COUNTRY KENNEL CLUB, Napa, CA SATURDAY & SUNDAY, November 8 & 9, 2014

### Veterinarian on Call Adobe Animal Hospital

700 E Washington St., Petaluma CA 94952 ◆ (707) 762-7387 Hours: Monday-Friday 8am to 6pm; Saturday 8am to 1pm

From Fairgrounds travel southeast on Gnoss Concourse, take the 1st right to stay on Gnoss Concourse, continue onto Jefferson St, turn right onto Vallejo St, take the 2nd right onto E Washington St. (about ½ mile)

## Emergency Veterinarian Services VCA Animal Care Center

6470 Redwood Dr., Rohnert Park, CA 94952 • (707) 584-4343 24 Hours - 7 Days/Week

From Fairgrounds travel southeast on Fairgrounds Dr, turn right to stay on Fairgrounds Dr, take the 1st right to stay on Fairgrounds Dr, turn right onto Payran St, take the 1st right onto E Washington St, take the ramp onto US-101 North, take the CA-116 West exit toward Rohnert Park/Sebastopol, turn left onto CA-116 West (signs for Sebastopol), turn right onto Redwood Dr. (about 10 miles)